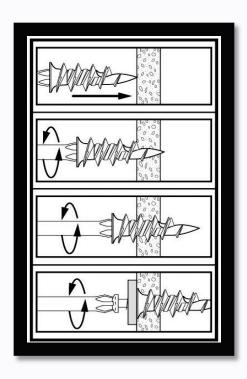

## **Installation instructions**

- Using a screwdriver, pierce the tip of the WallDriller™ into drywall.
- 2. Turn clockwise until flush with surface and firmly in place. (Do not over torque)
- 3. Insert the screw in the object you need to affix and turn clockwise until firmly in place.