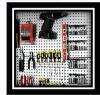

#### **Suitable Base Materials**

- ▶ Drywall 3/8 Wallboard 10 mm
- ▶ Drywall 1/2 Wallboard 13 mm
- Drywall 5/8 Wallboard 16 mm\*#8 Long only
- Plywood
- Pegboard