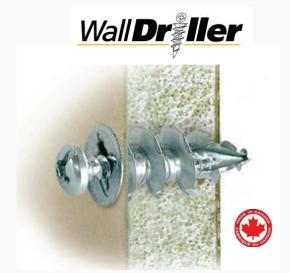

## **Product Description**

The Cobra WallDriller™ is designed to offer you the best: A fine centered point that helps guide the anchor into the wall with flawless precision. A sharp cutting edge that reduces the force required to cut the material, making it a self-drilling anchor without pre-drilling. Also, a sharp profile thread that cuts deeply into the hole to ensure maximum holding power and stability.

#### **Suitable Base Materials**

- ▶ Drywall 3/8 Wallboard 10 mm
- ▶ Drywall 1/2 Wallboard 13 mm
- Drywall 5/8 Wallboard 16 mm\*#8 Long only
- Plywood
- Pegboard