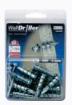

## **Product Description**

The Cobra WallDriller™ is designed to offer you the best: A fine centered point that helps guide the anchor into the wall with flawless precision. A sharp cutting edge that reduces the force required to cut the material, making it a self-drilling anchor without pre-drilling. Also, a sharp profile thread that cuts deeply into the hole to ensure maximum holding power and stability.

### Features & Benefits

- ► Fast and easy to install
- No pre-drilling, the only tool required is a screwdriver
- Designed to install smoothly and easily through drywall
- Can easily be removed
- Available material: Zinc and nylon
- ▶ Note: Not recommended for ceiling applications.