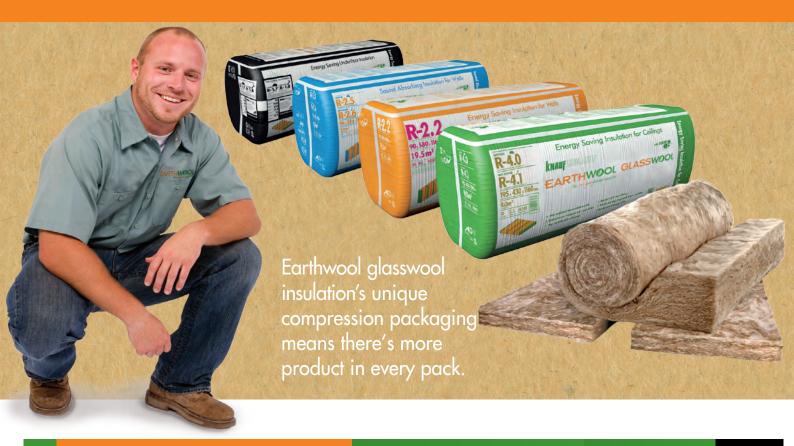

#### Reduced handling

Unique compression packaging means more insulation per pack, more insulation per load.