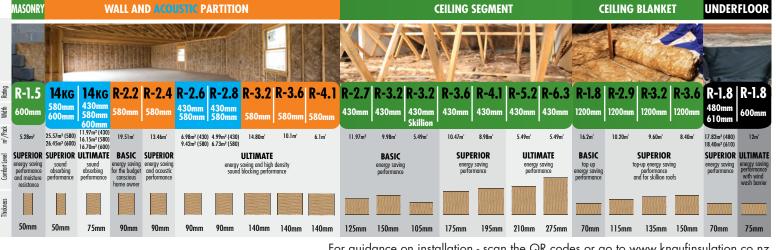

# SAVE TIME, ENERGY AND MONEY WITH **EARTHWOOL® GLASSWOOL INSULATION**

For guidance on installation - scan the QR codes or go to www.knaufinsulation.co.nz

**UNDERFLOOR** 

**CEILING** 