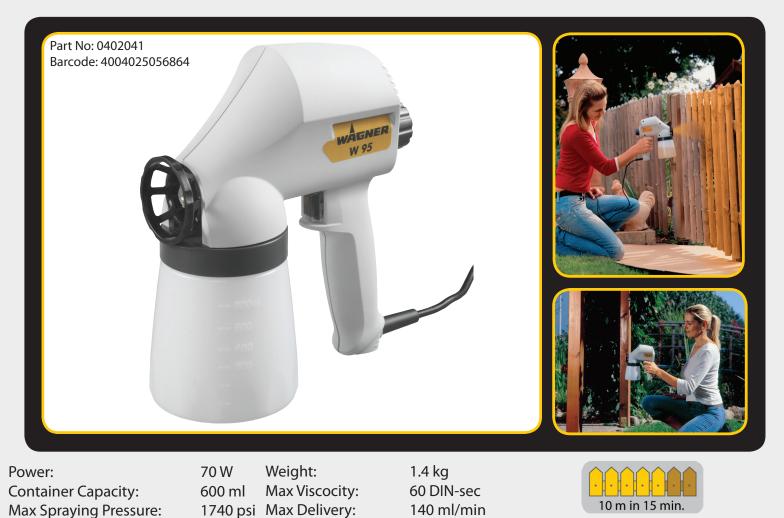

## **W95 FENCE SPRAYER**

What painting **projects** are best suited to the W95?

- Ideal for small exterior redecoration and renovation jobs where broad paint coverage is required
- Great for spraying wooden garden fences, wooden gates, lattice and garage doors *What materials can this unit spray?* 
  - Fence stains Laquers
  - Water-based paints Solvent-based paints

## What **features** does this unit have?

- Finish in half the time compared to a traditional paint brush
- Includes 0.8mm nozzle for optimsed spray pattern
- Easy to clean
- Light-weight
- Affordably priced
- Practical to use and no tools required