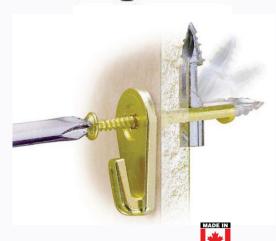

### **Tools required**

### **Installation instructions**

- Using a screwdriver, perce the wall with the tip of the MegaHook™, and screw clockwise.
- Once the threaded portion is screwed into the wall, push the Megahook™ through until it is flush to the wall.
- Continue screwing in the MegaHook™ until there is a great resistance. This allows the toggle to anchor itself firmly behind the wall.