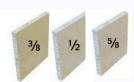

### **Suitable Base Materials**

- Drywall 3/8
- Drywall 1/2
- Drywall 5/8

Canada: (514) 354-2240

### **Load Capacities**

| 3/8 | Material    | SHEAR MAX<br>Ibs | SHEAR SAFE<br>lbs | SHEAR MAX<br>kg | SHEAR SAFE<br>kg |
|-----|-------------|------------------|-------------------|-----------------|------------------|
| 78  | Drywall 3/8 | 75               | 38                | 34              | 17               |

|     | Material    | SHEAR MAX<br>Ibs | SHEAR SAFE<br>Ibs | SHEAR MAX<br>kg | SHEAR SAFE<br>kg |
|-----|-------------|------------------|-------------------|-----------------|------------------|
| 1/2 | Drywall 1/2 | 200              | 100               | 91              | 45               |

|     | Material    | SHEAR MAX<br>Ibs | SHEARSAFE<br>Ibs | SHEAR MAX<br>kg | SHEAR SAFE<br>kg |
|-----|-------------|------------------|------------------|-----------------|------------------|
| 5/8 | Drywall 5/8 | 260              | 130              | 118             | 59               |