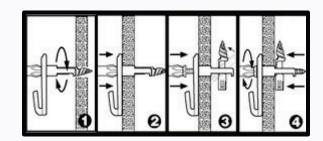

### **Tools required**

### **Installation instructions**

- Using a screwdriver, perce the wall with the tip of the MegaHook™, and screw clockwise.
- Once the threaded portion is screwed into the wall, push the Megahook™ through until it is flush to the wall.
- Continue screwing in the MegaHook™ until there is a great resistance. This allows the toggle to anchor itself firmly behind the wall.