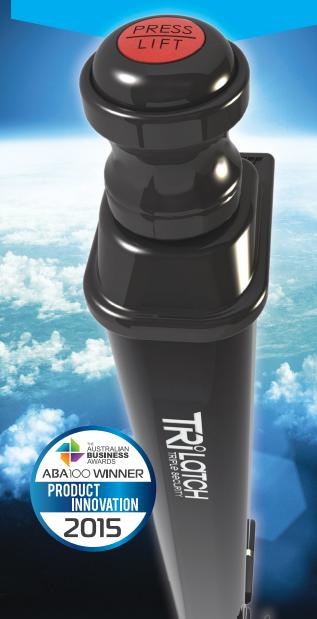

### GBSAFE TRI LATCH NO OTHER POOL LATCH IS SAFER

The world's first pool gate latch with dual action safety button that prevents children using implements to push up the button.

#### **AROUND THE POOL**

WORLD FIRST! Dual action safety button that prevents children using implements to push up the button.

Easy to fit and backed by a manufacturers lifetime warranty, be confident this pool gate latch is the safest in the world.

- Dual action safety button
- Patented self-latching mechanism
- Increased magnetic force to latch eliminates rattle
- Exceeds current Australian Standards
- Hooked striker
- Key locking

SAFEKLIK

POOL GATE HINGES