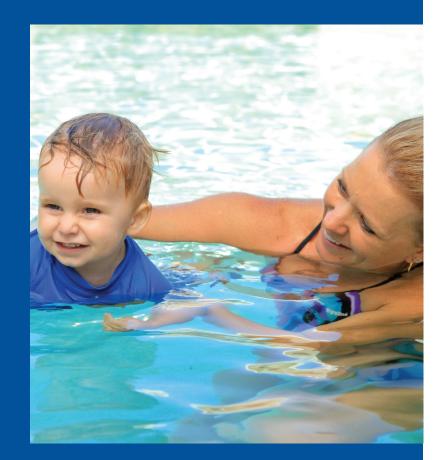

#### **AROUND THE POOL**

WORLD FIRST! Dual action safety button that prevents children using implements to push up the button.

Easy to fit and backed by a manufacturers lifetime warranty, be confident this pool gate latch is the safest in the world.

- Dual action safety button
- Patented self-latching mechanism
- Increased magnetic force to latch eliminates rattle
- Exceeds current Australian Standards
- Hooked striker
- Key locking

SAFEKLIK

POOL GATE HINGES

Award winning design

All G8Safe pool latches feature a hooked striker. This ensures a secure latch every time the gate is closed.