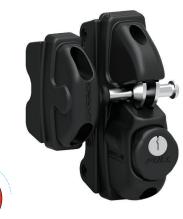

- Dual action safety button
- Patented self-latching mechanism
- Increased magnetic force to latch eliminates rattle
- Exceeds current Australian Standards
- Hooked striker
- Key locking

SAFEKLIK

POOL GATE HINGES

Award winning design

All G8Safe pool latches feature a hooked striker. This ensures a secure latch every time the gate is closed.

#### LOCKABLE

Same features as above, with the addition of key locking for extra peace-of-mind