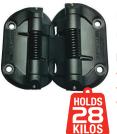

Easy to fit, simple to adjust Easily adjust the hinge tension by hearing the amount of clicks ✓ Includes safety cap for pool safety compliance Polymer hinges will never rust

**58SAF** 

#### **FIXED TENSION** GATE HINGES

Easy to fit – economical Ideal for pedestrian and boundary gates ✓ Can be used for pool gates ✓ Polymer hinges will never rust