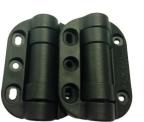

#### **MEGAKLIK HEAVY DUTY GATE HINGES**

- Easily adjust the hinge tension by hearing the amount of clicks
- Ideal for pedestrian and boundary gates
- ✓ Hard wearing in high traffic areas