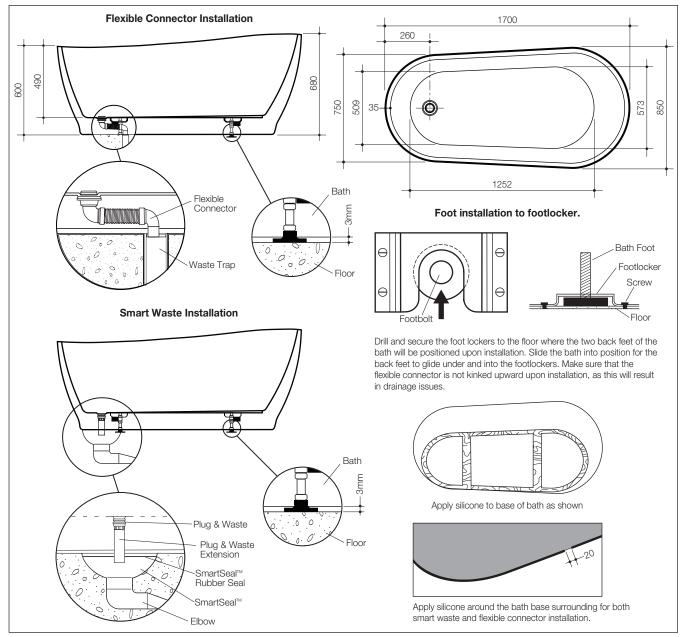

assembly.

Bath Capacity: Noir/Blanc 1700 - 260 litres.

**Installation:** The bath is suitable for freestanding bath installations. *Refer to Installation* 

Instruction for further installation information.

**Colours:** 2 tone black and white only - Noir. White only - Blanc.

**Dimensions:** All dimensions are in millimetres and are subject to normal manufacturing

variations. Caroma pursues a policy of continuing improvement in design and performance of its products. The right is therefore reserved to vary

specifications without notice.