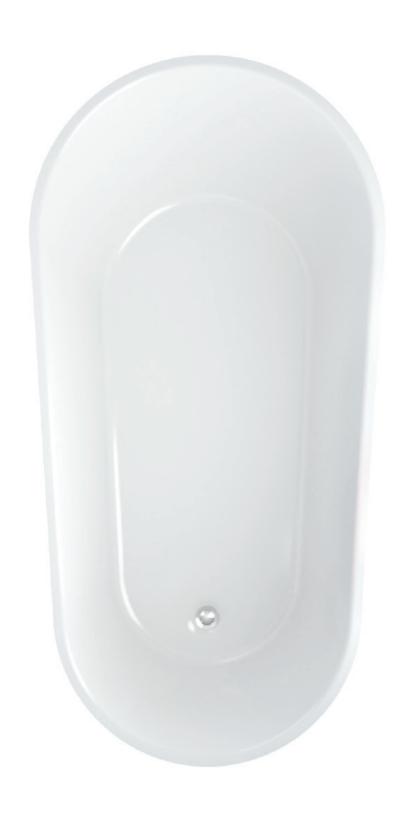

## **Acrylic Freestanding Bath**

Nominal Size: 1750mm x 850mm x 680mm

A seamless freestanding bath with a subtle high back and organic, tapered design for a deep, relaxing soak. White on the inside, black on the outside makes Noir a luxurious addition to any bathroom.

1700mm long x 850mm wide x 680mm deep - Standard Code NO7BW 1700mm long x 850mm wide x 680mm deep - Standard Code BL7W

Durability: Sanitaryware grade acrylic resists chipping, will not rust and has excellent

**Colours:** 2 tone black and white only - Noir. White only - Blanc.

**Dimensions:** All dimensions are in millimetres and are subject to normal manufacturing

variations. Caroma pursues a policy of continuing improvement in design and performance of its products. The right is therefore reserved to vary