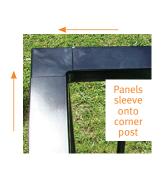

## HOW TO INSTALL YOUR BALUSTRAD

- Starting at one end, install the first panel. Fix securely to a wall (A), or fit an End Post (B) if required.
- 2. Fit the next panel by inserting the sleeve into the Top Capping (B). Fit the Panel Bracket to the bottom capping before fixing in place. (C). Fix in place using Tek Screws or 4.8mm aluminium rivets. Use a minimum of 3 fixings per rail. Repeat with other panels, ensuring panels are straight, level and fitted together correctly.
- 3. Secure all posts to floor. For concrete, secure with stainless steel dyna-bolts or chem-set studs (Pic D). Secure on timber decks (Pic E) with 8mm or 10mm coach screws into joists, or bolts and nuts if securing from underneath. Fit chocks under the deck and use large flat washers between nuts and timber. Securely tighten and check
- Fix corner and end posts as required.