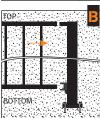

## HOW TO INSTALL YOUR BALUSTRAD

- Starting at one end, install the first panel. Fix securely to a wall (A), or fit an End Post (B) if required.
- 2. Fit the next panel by inserting the sleeve into the Top Capping (B). Fit the Panel Bracket to the bottom capping before fixing in place. (C). Fix in place using Tek Screws or 4.8mm aluminium rivets. Use a minimum of 3 fixings per rail. Repeat with other panels, ensuring panels are straight, level and fitted together correctly.
- 3. Secure all posts to floor. For concrete, secure with stainless steel dyna-bolts or chem-set studs (Pic D). Secure on timber decks (Pic E) with 8mm or 10mm coach screws into joists, or bolts and nuts if securing from underneath. Fit chocks under the deck and use large flat washers between nuts and timber. Securely tighten and check
- Fix corner and end posts as required.