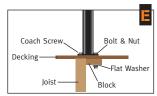

## HOW TO INSTALL YOUR BALUSTRAD

- Starting at one end, install the first panel. Fix securely to a wall (A), or fit an End Post (B) if required.
- 2. Fit the next panel by inserting the sleeve into the Top Capping (B). Fit the Panel Bracket to the bottom capping before fixing in place. (C). Fix in place using Tek Screws or 4.8mm aluminium rivets. Use a minimum of 3 fixings per rail. Repeat with other panels, ensuring panels are straight, level and fitted together correctly.
- 3. Secure all posts to floor. For concrete, secure with stainless steel dyna-bolts or chem-set studs (Pic D). Secure on timber decks (Pic E) with 8mm or 10mm coach screws into joists, or bolts and nuts if securing from underneath. Fit chocks under the deck and use large flat washers between nuts and timber. Securely tighten and check
- Fix corner and end posts as required.