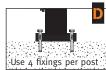

## HOW TO INSTALL YOUR BALUSTRAD

- Starting at one end, install the first panel. Fix securely to a wall (A), or fit an End Post (B) if required.
- 2. Fit the next panel by inserting the sleeve into the Top Capping (B). Fit the Panel Bracket to the bottom capping before fixing in place. (C). Fix in place using Tek Screws or 4.8mm aluminium rivets. Use a minimum of 3 fixings per rail. Repeat with other panels, ensuring panels are straight, level and fitted together correctly.
- 3. Secure all posts to floor. For concrete, secure with stainless steel dyna-bolts or chem-set studs (Pic D). Secure on timber decks (Pic E) with 8mm or 10mm coach screws into joists, or bolts and nuts if securing from underneath. Fit chocks under the deck and use large flat washers between nuts and timber. Securely tighten and check
- Fix corner and end posts as required.