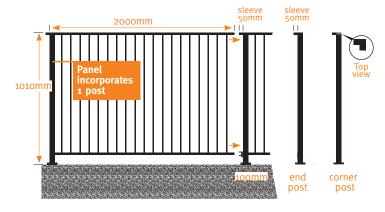

### BALLISTRADE SPECIFICATION

Standard Panels - 2000mm wide (including fixed post) x 1010mm high

Corner Posts - 50x50x1010mm flanged bottom - sleeved top (90°)

End Posts - 50x50x1010mm flanged bottom - sleeved top (1-way)

**Top Rail Panel Bracket** 50x25 single lug (2-hole

**Bottom Rail Panel Bracket** 38x25 single lug (2-hole)