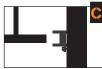

## HOW TO INSTALL YOUR BALUSTRAD

- Starting at one end, install the first panel. Fix securely to a wall (A), or fit an End Post (B) if required.
- 2. Fit the next panel by inserting the sleeve into the Top Capping (B). Fit the Panel Bracket to the bottom capping before fixing in place. (C). Fix in place using Tek Screws or 4.8mm aluminium rivets. Use a minimum of 3 fixings per rail. Repeat with other panels, ensuring panels are straight, level and fitted together correctly.
- 3. Secure all posts to floor. For concrete, secure with stainless steel dyna-bolts or chem-set studs (Pic D). Secure on timber decks (Pic E) with 8mm or 10mm coach screws into joists, or bolts and nuts if securing from underneath. Fit chocks under the deck and use large flat washers between nuts and timber. Securely tighten and check
- Fix corner and end posts as required.