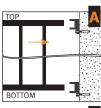

## HOW TO INSTALL YOUR BALUSTRAD

- Starting at one end, install the first panel. Fix securely to a wall (A), or fit an End Post (B) if required.
- 2. Fit the next panel by inserting the sleeve into the Top Capping (B). Fit the Panel Bracket to the bottom capping before fixing in place. (C). Fix in place using Tek Screws or 4.8mm aluminium rivets. Use a minimum of 3 fixings per rail. Repeat with other panels, ensuring panels are straight, level and fitted together correctly.
- 3. Secure all posts to floor. For concrete, secure with stainless steel dyna-bolts or chem-set studs (Pic D). Secure on timber decks (Pic E) with 8mm or 10mm coach screws into joists, or bolts and nuts if securing from underneath. Fit chocks under the deck and use large flat washers between nuts and timber. Securely tighten and check
- Fix corner and end posts as required.