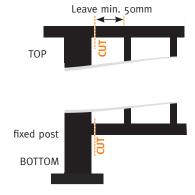

#### ADJUST TO FIT

- Mark any special lengths including 50mm space for the sleeve and panel bracket. Cut the rails to the required length
- 2. When fitting a corner post it may be necessary to cut the fixed post off the next panel.