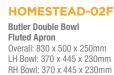

#### VILLA-01P

Single Sink Plain Apron Overall: 600 x 480 x 220mm Bowl: 550 x 430 x 185mm

**HOMESTEAD-02P** 

SKU 318333

Plain Apron & Tap Landing Overall: 780 x 490 x 220mm LH Bowl: 355 x 450 x 180mm RH Bowl: 355 x 450 x 180mm