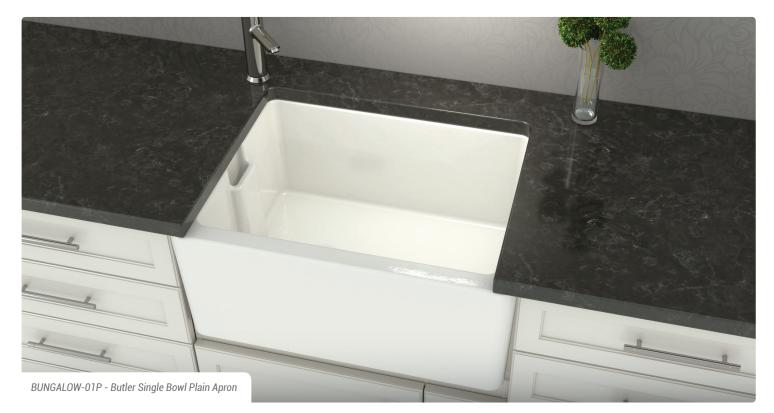

#### **BUNGALOW-01P** Butler Single Bowl

Overall: 595 x 455 x 250mm

**MANOR-01F** 

Butler Single Bowl

Overall: 730 x 500 x 250mm Bowl: 670 x 430 x 200mm

Fluted Apron

SKU 318319

Bowl: 515 x 375 x 230mm SKU 318330