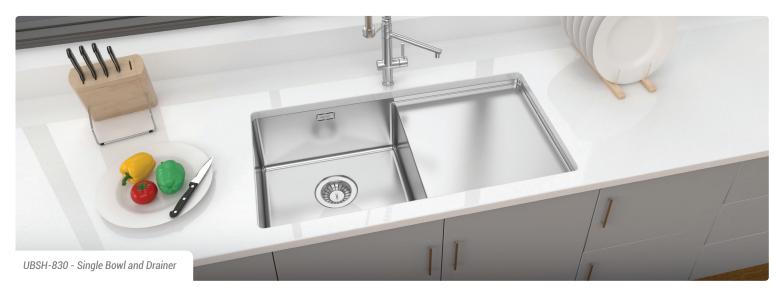

#### **URBANE HANDMADE**

**UBSH-830RD** Single Bowl and Drainer Overall: 830 x 450mm Bowl: 400 x 400 x 200mm Available left or right hand

**UBSH-830LD** 

**UBSH-930LD UBSH-930RD** 

Single Bowl and Drainer Overall: 930 x 450mm Bowl: 500 x 400 x 200mm Available left or right hand

LD SKU 308351

RD SKU 318354

RD SKU 318360

Sergío Traditional Series