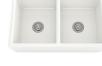

nes and glazed finish, Sergio Ceramic sinks blend with both traditional kitchens and modern designs. As practical now as a century ago, a ceramic sink will add warmth and personality to your kitchen or laundry.



Stain resistant surface - maintains it's clean, smooth finish



Heavy duty - our ceramic is designed for the hardest working kitchen environment



Unique and stylish - bring your kitchen to life with the look of ceramic

### CERAMIC



MANOR-01P **Butler Single Bowl** Plain Apron Overall: 730 x 500 x 250mm Bowl: 670 x 430 x 200mm

SKU 318316







#### **BUNGALOW-01P** Butler Single Bowl

Overall: 595 x 455 x 250mm

**MANOR-01F** 

Butler Single Bowl

Overall: 730 x 500 x 250mm Bowl: 670 x 430 x 200mm

Fluted Apron

SKU 318319

Bowl: 515 x 375 x 230mm SKU 318330

Plain Apron



03



#### VILLA-01P

Single Sink Plain Apron Overall: 600 x 480 x 220mm Bowl: 550 x 430 x 185mm

**HOMESTEAD-02P** 

SKU 318333





Plain Apron & Tap Landing Overall: 780 x 490 x 220mm LH Bowl: 355 x 450 x 180mm RH Bowl: 355 x 450 x 180mm

**MANSION-02P** Butler Double Bowl

SKU 318340

SKU 318327





# Sergío Urbane Series



## Ultra modern...

The ultra modern square shaped kitchen sinks of Sergio are in demand in the global market for their excellent finish, high durability and compact design. Sergio Urbane Handmade come in the most popular elegant design sizes.

- 25mm flange for easy top or under mounting
  - 1.2mm gauge high grade 304 grade stainless steel
- 10mm internal radius corner

#### **URBANE HANDMADE**





**UBSH-830RD** Single Bowl and Drainer Overall: 830 x 450mm Bo