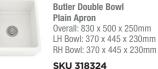

d glazed finish, Sergio Ceramic sinks blend with both traditional kitchens and modern designs. As practical now as a century ago, a ceramic sink will add warmth and personality to your kitchen or laundry.



Stain resistant surface - maintains it's clean, smooth finish



Heavy duty - our ceramic is designed for the hardest working kitchen environment



Unique and stylish - bring your kitchen to life with the look of ceramic

### CERAMIC



MANOR-01P **Butler Single Bowl** Plain Apron Overall: 730 x 500 x 250mm Bowl: 670 x 430 x 200mm

SKU 318316







#### **BUNGALOW-01P** Butler Single Bowl

Overall: 595 x 455 x 250mm

**MANOR-01F** 

Butler Single Bowl

Overall: 730 x 500 x 250mm Bowl: 670 x 430 x 200mm

Fluted Apron

SKU 318319

Bowl: 515 x 375 x 230mm SKU 318330

Plain Apron



03



#### VILLA-01P

Single Sink Plain Apron Overall: 600 x 480 x 220mm Bowl: 550 x 430 x 185mm

**HOMESTEAD-02P** 

SKU 318333





Plain Apron & Tap Landing Overall: 780 x 490 x 220mm LH Bowl: 355 x 450 x 180mm RH Bowl: 355 x 450 x 180mm

**MANSION-02P** Butler Double Bowl

SKU 318340

SKU 318327





# Sergío Urbane Series



## Ultra modern...

The ultra modern square shaped kitchen sinks of Sergio are in demand in the global market for their excellent finish, high durability and compact design. Sergio Urbane Handmade come in the most popular elegant design sizes.

- 25mm flange for easy top or under mounting
  - 1.2mm gauge high grade 304 grade stainless steel
- 10mm internal radius corner

#### **URBANE HANDMADE**





**UBSH-830RD** Single Bowl and Drainer Overall: 830 x 450mm Bowl: 40