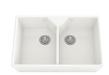

#### VILLA-01P

Single Sink Plain Apron Overall: 600 x 480 x 220mm Bowl: 550 x 430 x 185mm

**HOMESTEAD-02P** 

SKU 318333

Plain Apron & Tap Landing Overall: 780 x 490 x 220mm LH Bowl: 355 x 450 x 180mm RH Bowl: 355 x 450 x 180mm