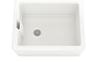

### CERAMIC

MANOR-01P **Butler Single Bowl** Plain Apron Overall: 730 x 500 x 250mm Bowl: 670 x 430 x 200mm

SKU 318316