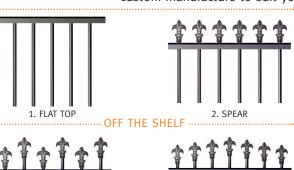

# POOL & BOUNDARY FENCING

**PRODUCT GUIDE** 

Below are our most popular designs, if you don't see anything you like we can custom manufacture to suit your requirements.

### OFF THE SHELF AT BUNNINGS WAREHOUSE

Pool Panels: 2 colours Size: 2450x1200mm

Gates

Size: 975x1200mm **Boundary Panels: Black** Size: 2400x1200mm 2400X900mm

Any Size and rake Any colour (almost!)

If you can dream it we can build it!