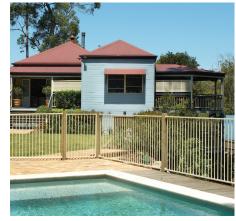

# POOL & BOUNDARY FENCING

**PRODUCT GUIDE** 

Below are our most popular designs, if you don't see anything you like we can custom manufacture to suit your requirements.

### OFF THE SHELF AT BUNNINGS WAREHOUSE

Pool Panels: 2 colours Size: 2450x1200mm

Gates

Size: 975x1200mm **Boundary Panels: Black** Size: 2400x1200mm 2400X900mm

Any Size and rake Any colour (almost!)

If you can dream it we can build it!