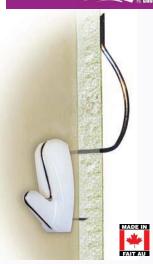

## **Product Description**

The New Xpress hanger from Cobra is the most revolutionary picture hook on the market. Installs with only one hand, no tools required. It is also stronger than conventional picture hooks.

## **Installation instructions**

So fast, installs with only one hand in seconds.

Simply point the tip into the wall, apply left and right wobbling movement with a small pressure in order to insert the Xpress into the wall.

Once the wire is completely inside the drywall, press the hook down into the wall so the second pin can insert the drywall.

Canada: (514) 354-2240