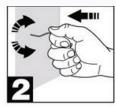

## **Installation instructions**

So fast, installs with only one hand in seconds.

Simply point the tip into the wall, apply left and right wobbling movement with a small pressure in order to insert the Xpress into the wall.