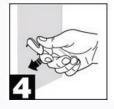

Once the wire is completely inside the drywall, press the hook down into the wall so the second pin can insert the drywall.

Canada: (514) 354-2240