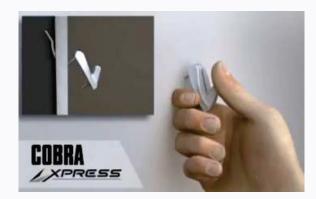

## **Installation instructions**

So fast, installs with only one hand in seconds.

Simply point the tip into the wall, apply left and right wobbling movement with a small pressure in order to insert the Xpress into the wall.

Once the wire is completely inside the drywall, press the hook down into the wall so the second pin can insert the drywall.

Canada: (514) 354-2240