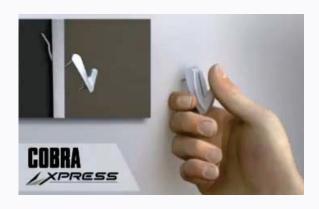

## **Installation instructions**

So fast, installs with only one hand in seconds.

Simply point the tip into the wall, apply left and right wobbling movement with a small pressure in order to insert the Xpress into the wall.

Once the wire is completely inside the drywall, press the hook down into the wall so the second pin can insert the drywall.

Canada: (514) 354-2240