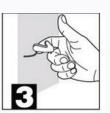

## **Installation instructions**

So fast, installs with only one hand in seconds.

Simply point the tip into the wall, apply left and right wobbling movement with a small pressure in order to insert the Xpress into the wall.

Once the wire is completely inside the drywall, press the hook down into the wall so the second pin can insert the drywall.

Canada: (514) 354-2240