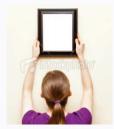

## **Technical Specifications**

## **Product Description**

The New Xpress hanger from Cobra is the most revolutionary picture hook on the market. Installs with only one hand, no tools required. It is also stronger than conventional picture hooks.

## **Features & Benefits**

- So fast, installs with only one hand in seconds .
- Strong with 2 anchor points.
- Practical: can be removed and re-installed easily.
- 3 sizes available: Small, Medium and Large.

#### Perfect for:







Framed art, wall decoration etc...

## Packaging:











#### **Product sizes & Materials**

Polyethylene & steel

Small ,Medium & Large

#### **Suitable Base Materials**

Drywall 1\2



Canada: (514) 354-2240





# **Technical Specifications**



## **Load Capacities**

| Material    | Size   | SHEAR MAX<br>lbs | SHEARSAFE<br>Ibs | SHEAR MAX<br>kg | SHEAR SAFE<br>kg |
|-------------|--------|------------------|------------------|-----------------|------------------|
| Drywall 1/2 | Small  | 80               | 40               | 36              | 18               |
|             | Medium | 100              | 50               | 45              | 23               |
|             | Large  | 120              | 60               | 54              | 27               |

## **Tools requi