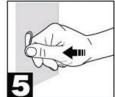

## **Installation instructions**

So fast, installs with only one hand in seconds.

Simply point the tip into the wall, apply left and right wobbling movement with a small pressure in order to insert the Xpress into the wall.