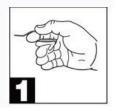

## **Tools required**

## **Installation instructions**

So fast, installs with only one hand in seconds.

Simply point the tip into the wall, apply left and right wobbling movement with a small pressure in order to insert the Xpress into the wall.