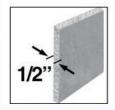

-------|------------------|------------------|-----------------|------------------|
| Drywall 1/2 | Small  | 80               | 40               | 36              | 18               |
|             | Medium | 100              | 50               | 45              | 23               |
|             | Large  | 120              | 60               | 54              | 27               |

## **Tools required**







## **Installation instructions**

So fast, installs with only one hand in seconds.

Simply point the tip into the wall, apply left and right wobbling movement with a small pressure in order to insert the Xpress into the wall.

Once the wire is completely inside the drywall, press the hook down into the wall so the second pin can insert the drywall.









Canada: (514) 354-2240