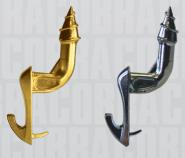

## <u>Mega**Hanger**</u>™

Base Material

FAST & EASY
INSTALLS IN SECONDS
WITH ONE HAND

NO TOOLS NEEDED NO PRE-DRILLING REQUIRED

TWO GRIP POINTS

MegaHanger Brass

MegaHanger Brushed Nickel

The Power of Innovation

#### **Features & Benefits**

- Fast and easy: installs in seconds with no tools
- Stronger than any conventional hook (up to 200 lbs Max Load)
- Can be easily removed and re-installed
- 2 anchor points for a stronger grip in drywall
- For heavy frames or mirrors
- 2 finishes available: Brass and Brushed Nickel
- Rustproof: made of zinc aluminium alloy
- For 1/2" drywall only
- Made in Canada