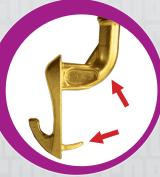

## <u>Mega**Hanger**</u>™

Base Material

FAST & EASY
INSTALLS IN SECONDS
WITH ONE HAND

NO TOOLS NEEDED NO PRE-DRILLING REQUIRED

TWO GRIP POINTS

MegaHanger Brass

MegaHanger Brushed Nickel

The Power of Innovation

#### **Features & Benefits**

- Fast and easy: installs in seconds with no tools
- Stronger than any conventional hook (up to 200 lbs Max Load)
- Can be easily removed and re-installed
- 2 anchor points for a stronger grip in drywall
- For heavy frames or mirrors
- 2 finishes available: Brass and Brushed Nickel
- Rustproof: made of zinc aluminium alloy
- For 1/2" drywall only
- Made in Canada