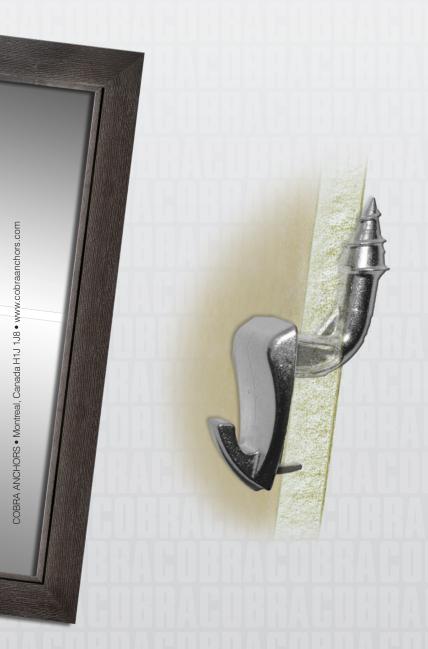

## **SPECIALLY DESIGNED**FOR HEAVY MIRRORS AND ARTWORK

### SPECIALLY DESIGNED FOR HEAVY MIRRORS AND ARTWORK

### **Applications**

Great for all your valuable framed artwork and mirrors

| WEIGHT LOADS                              |            |
|-------------------------------------------|------------|
| WEIGHT LBS                                | WEIGHT KGS |
| 200 Lbs. (Ultimate Load)                  | 90 Kgs.    |
| 100 Lbs. (Safe Load)                      | 45 Kgs.    |
| Patent / Brevet U.S. + Intl. Pat. Pending |            |