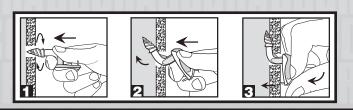

## <u>Mega**Hanger**</u>™

Base Material

FAST & EASY
INSTALLS IN SECONDS
WITH ONE HAND

NO TOOLS NEEDED NO PRE-DRILLING REQUIRED

TWO GRIP POINTS

MegaHanger Brass

MegaHanger Brushed Nickel

The Power of Innovation

#### **Features & Benefits**

- Fast and easy: installs in seconds with no tools
- Stronger than any conventional hook (up to 200 lbs Max Load)
- Can be easily removed and re-installed
- 2 anchor points for a stronger grip in drywall
- For heavy frames or mirrors
- 2 finishes available: Brass and Brushed Nickel
- Rustproof: made of zinc aluminium alloy
- For 1/2" drywall only
- Made in Canada