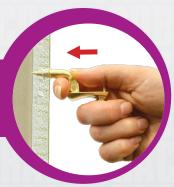

## <u>Mega**Hanger**</u>™

Base Material

FAST & EASY
INSTALLS IN SECONDS
WITH ONE HAND

NO TOOLS NEEDED NO PRE-DRILLING REQUIRED

TWO GRIP POINTS

MegaHanger Brass

MegaHanger Brushed Nickel

The Power of Innovation