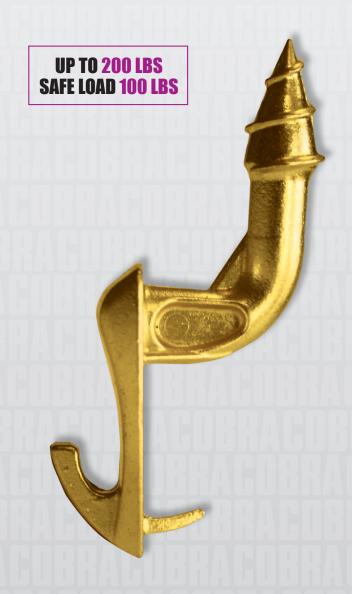

#### **Features & Benefits**

- Fast and easy: installs in seconds with no tools
- Stronger than any conventional hook (up to 200 lbs Max Load)
- Can be easily removed and re-installed
- 2 anchor points for a stronger grip in drywall
- For heavy frames or mirrors
- 2 finishes available: Brass and Brushed Nickel
- Rustproof: made of zinc aluminium alloy
- For 1/2" drywall only
- Made in Canada

### **Applications**

Great for all your valuable framed artwork and mirrors

| WEIGHT LOADS                              |            |
|-------------------------------------------|------------|
| WEIGHT LBS                                | WEIGHT KGS |
| 200 Lbs. (Ultimate Load)                  | 90 Kgs.    |
| 100 Lbs. (Safe Load)                      | 45 Kgs.    |
| Patent / Brevet U.S. + Intl. Pat. Pending |            |