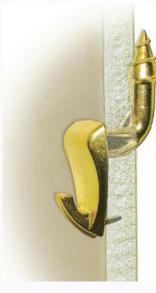

#### **Installation instructions**

- So fast, installs with only one hand in seconds.
- Simply point the tip into the wall, apply left and right wobbling movement with a small pressure in order to insert the MegaHanger ™ into the wall.
- Once the hook is completely inside the drywall, press the hook down into the wall so the second pin can bite the drywall.

#### **Suitable Base Materials**

Drywall 1/2

Canada: (514) 354-2240

**Picture Hook** 