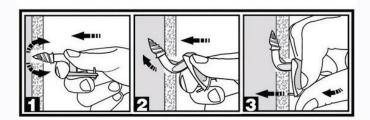

#### **Installation instructions**

- So fast, installs with only one hand in seconds.
- Simply point the tip into the wall, apply left and right wobbling movement with a small pressure in order to insert the MegaHanger ™ into the wall.
- Once the hook is completely inside the drywall, press the hook down into the wall so the second pin can bite the drywall.