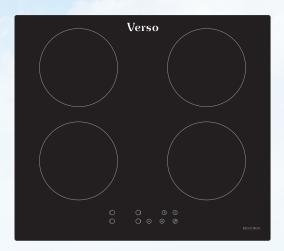

Designed for **maximum flexibility and functionality**, this combo pack includes a frameless 600mm **Induction cooktop** that provides **very fast heat up**, **precise touch controls**, excessive heat safety as well as the child lock mode and a **9 functions stainles steel oven** featuring **fan forced cooking**, a huge **65L usable capacity** and **European A class energy efficiency** that will turn turn your everyday day cooking needs into real cooking experiences for you and your loved ones.

## 600mm Induction Cooktop, Touch

- Induction hob, frameless
- Touch controls
- 4 Cooking zones, 9 Power settings
- Residual heat indicators
- Child lock function
- Auto shutdown protection
- Size: 590 (L) x 520 (D)mm