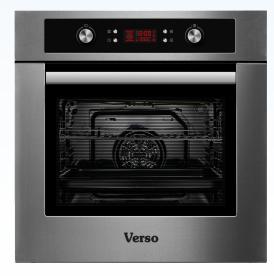

Designed for **maximum flexibility and functionality**, this combo pack includes a frameless 600mm **Induction cooktop** that provides **very fast heat up**, **precise touch controls**, excessive heat safety as well as the child lock mode and a **9 functions stainles steel oven** featuring **fan forced cooking**, a huge **65L usable capacity** and **European A class energy efficiency** that will turn turn your everyday day cooking needs into real cooking experiences for you and your loved ones.

## 600mm Electric Oven, Stainless Steel

- Triple glass cool touch door
- 9 Function including fan forced
- 65L Usable capacity
- Electronic programmable timer
- Easy clean removable side racks
- Easy removable inner door glass for cleaning
- European A class energy efficiency
- Size: 595 (L) x 595 (H) x 575 (D)mm