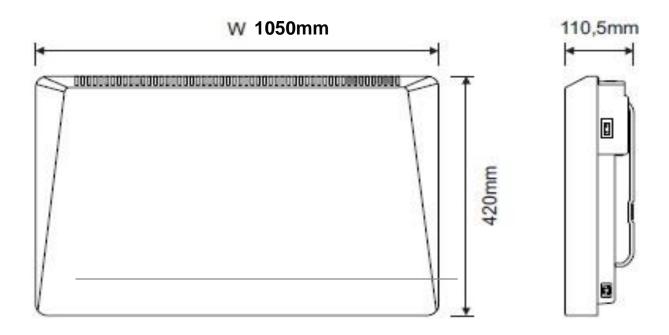

#### **DIMENTIONS**

Width: 1050mm

Height: 420 mm

Depth: 110.5 mm

(inc. wall mount)

Weight: 8.60 kg