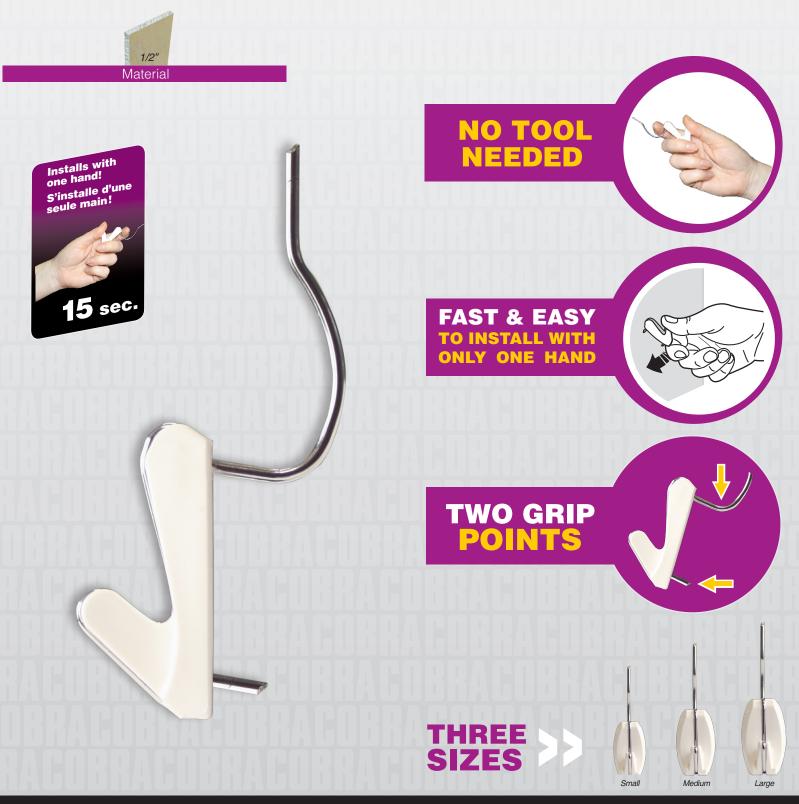

## THE FASTEST & EASIEST PICTURE HANGER ON THE MARKET

**The Power of Innovation** 

## **THE FASTEST & EASIEST PICTURE HANGER ON THE MARKET**

## **Features & Benefits**

- Easy to Install by using only one hand
- No tools required
- Strong with its 2 anchoring points
- Practical, can be removed and re-installed easily
- For: Drywall 1/2"
- Small, Medium and Large
- Holds up to 60 lbs

## **Applications**

Picture frames, mirrors, framed art and wall decorations

| WEIGHT LOADS |             |             |
|--------------|-------------|-------------|
| PRODUCT SIZE | UP TO (LBS) | UP TO (KGS) |
| Small        | 40 Lbs.     | 20 Kgs.     |
| Medium       | 50 Lbs.     | 25 Kgs.     |
| Large        | 60 Lbs.     | 30 Kgs.     |