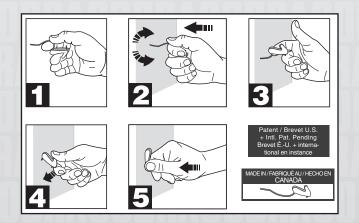

## **Features & Benefits**

- Easy to Install by using only one hand
- No tools required
- Strong with its 2 anchoring points
- Practical, can be removed and re-installed easily
- For: Drywall 1/2"
- Small, Medium and Large
- Holds up to 60 lbs