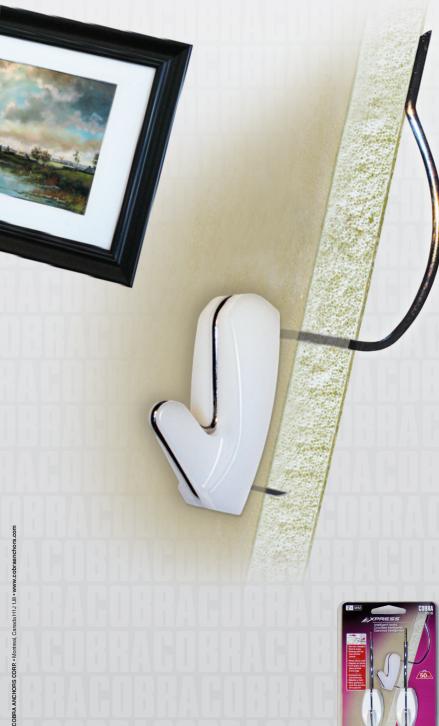

## **Applications**

Picture frames, mirrors, framed art and wall decorations

| WEIGHT LOADS |             |             |
|--------------|-------------|-------------|
| PRODUCT SIZE | UP TO (LBS) | UP TO (KGS) |
| Small        | 40 Lbs.     | 20 Kgs.     |
| Medium       | 50 Lbs.     | 25 Kgs.     |
| Large        | 60 Lbs.     | 30 Kgs.     |