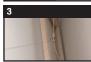

#### Installation

Once you have firmly attached the Artrack to the wall (1), attach the hanging cable from either end of the track and slide to desired spot (2). Use the supplied picture hook to hang your item (3).