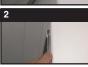

#### Installation

Once you have firmly attached the Artrack to the wall (1), attach the hanging cable from either end of the track and slide to desired spot (2). Use the supplied picture hook to hang your item (3).