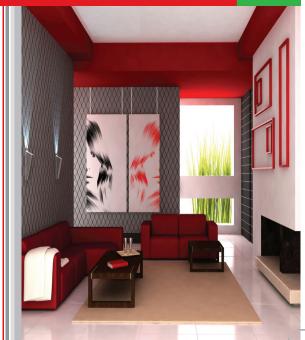

### Application

Stainless steel cable and picture hook combination are designed to hold loads of up to 25ka.

\* Can be used with Artrack PR50

Visit our website for further installation tips www.artrack.com.au | www.artrack.co.nz