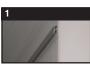

#### Installation

Once you have firmly attached the Artrack to the wall (1), attach the hanging cable from either end of the track and slide to desired spot (2). Use the supplied picture hook to hang your item (3).