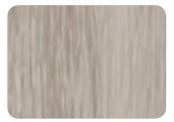

# PUREGRAIN

**MELTECA® Puregrain** is the perfect substitute for natural wood products. It gives you all the benefits you'd expect of Melteca Decorated Board and its subtly textured finish not only looks like natural wood, but feels like it too. Puregrain finish is available in any décor from the extensive Melteca colour range.

### **MELTECA** Puregrain is sampled in:

Refined Oak

Slalom

Charred Oak

Dark Oak

Seasoned Oak

#### Limed Ash

Burnished Wood

Tawny Linewood

Ebony Bellezza

Blackened Linewood

Ebony Macassar