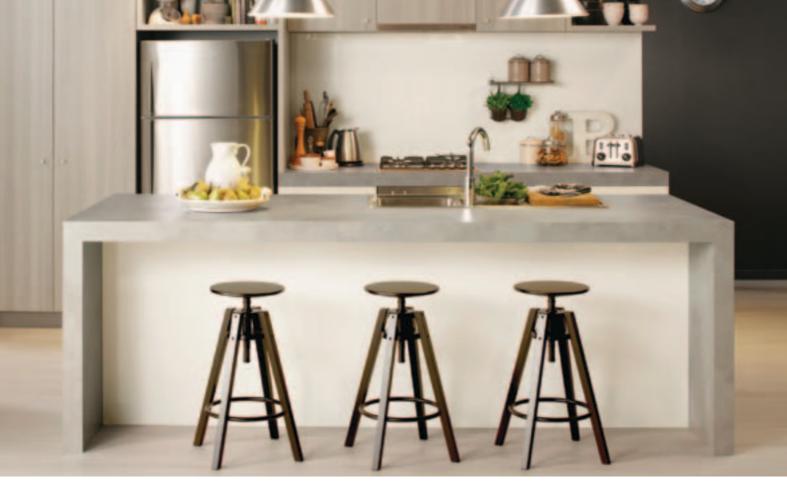

# MELTECA®

**MELTECA® DECORATED BOARD** is a versatile pre-decorated panel with a durable melamine surface on both sides. Melteca is the right choice for cupboards, drawers, shelving, furniture and vertical applications. Each colour in the range has matching PVC or ABS edging. It is available in a naturale, pearl, stipple or Puregrain finish with select colours also available in Hi-Gloss. See the Melteca availability guide at melteca.co.nz for finish options.