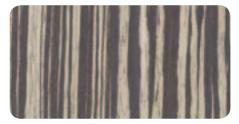

## **MELTECA® COLOUR RANGE**

Snowdrift

Gentle Beige

Warm White

Bliss Shitake

Oyster Linea

Dansk Maple

Spring Maple

Tawny Linewood

Refined Oak

Affinity Maple

Affinity Beech

White Silver

Paper Bark

Stringy Bark

Fini Blonde

Affinity Tawa

Classic Cherry

Slalom

Tranquil

Pesto Linea

Seasoned Oak

Streetlight

Mist

Vienna

Husk

Bud

Memphis Red

Oyster

Sunflower

Energise

Zincworks

Rock Salt

Cappuccino

Stipple Seal

Memphis Green

Pomegranate

Memphis Blue

Char Blue

Platinum Micro

Mushroom Linea

New Stainless Steel

Fog

Indigo Haze

Opal Grey

Ash White

Hotham Oak

Habitat

Brushed Silver

Hakata

New Graphite

Dark Oak

Iron Ore

Charred Oak

Brescia

Ironstone

Chocolate Pear

Seal Grey

Ebony Bellezza

Licorice Linea

Carbon Vapour

Blackened Linewood

Burnished Wood

Ebony Macassar

Dawn Grey

Bliss Cinder

Fossil

Bullet

Limed Ash

Black

**MELTECA®** Hi-Gloss panels add a new dimension to drawers and other vertical kitchen surfaces. The decorated panels come in a gloss finish for no fuss maintenance. Each of the 9 colours in the range has matching Gloss PVC Edging.