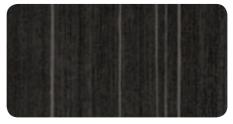

## **MELTECA® COLOUR RANGE**

Snowdrift

Gentle Beige

Warm White

Bliss Shitake

Oyster Linea

Dansk Maple

Spring Maple

Tawny Linewood

Refined Oak

Affinity Maple

Affinity Beech

White Silver

Paper Bark

Stringy Bark

Fini Blonde

Affinity Tawa

Classic Cherry

Slalom

Tranquil

Pesto Linea

Seasoned Oak

Streetlight

Mist

Vienna

Husk

Bud

Memphis Red

Oyster

Sunflower

Energise

Zincworks

Rock Salt

Cappuccino

Stipple Seal

Memphis Green

Pomegranate

Memphis Blue

Char Blue

Platinum Micro

Mushroom Linea

New Stainless Steel

Fog

Indigo Haze

Opal Grey

Ash White

Hotham Oak

Habitat

Brushed Silver

Hakata

New Graphite

Dark Oak

Iron Ore

Charred Oak

Brescia

Ironstone

Chocolate Pear

Seal Grey

Ebony Bellezza

Licorice Linea

Carbon Vapour

Blackened Linewood

Burnished Wood

Ebony Macassar

Dawn Grey

Bliss Cinder

Fossil

Bullet

Limed Ash

Black

**MELTECA®** Hi-Gloss panels add a new dimension to drawers and other vertical kitchen surfaces. The decorated panels come in a gloss finish for no fuss maintenance. Each of the 9 colours in the range has matching Gloss PVC Edging.