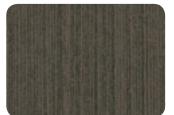

# PUREGRAIN

**MELTECA® Puregrain** is the perfect substitute for natural wood products. It gives you all the benefits you'd expect of Melteca Decorated Board and its subtly textured finish not only looks like natural wood, but feels like it too. Puregrain finish is available in any décor from the extensive Melteca colour range.

### **MELTECA** Puregrain is sampled in:

Refined Oak

Slalom

Charred Oak

Dark Oak

Seasoned Oak

#### Limed Ash

Burnished Wood

Tawny Linewood

Ebony Bellezza

Blackened Linewood

Ebony Macassar