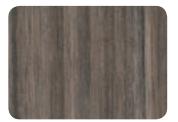

# PUREGRAIN

**MELTECA® Puregrain** is the perfect substitute for natural wood products. It gives you all the benefits you'd expect of Melteca Decorated Board and its subtly textured finish not only looks like natural wood, but feels like it too. Puregrain finish is available in any décor from the extensive Melteca colour range.

### **MELTECA** Puregrain is sampled in:

Refined Oak

Slalom

Charred Oak

Dark Oak

Seasoned Oak

#### Limed Ash

Burnished Wood

Tawny Linewood

Ebony Bellezza

Blackened Linewood

Ebony Macassar