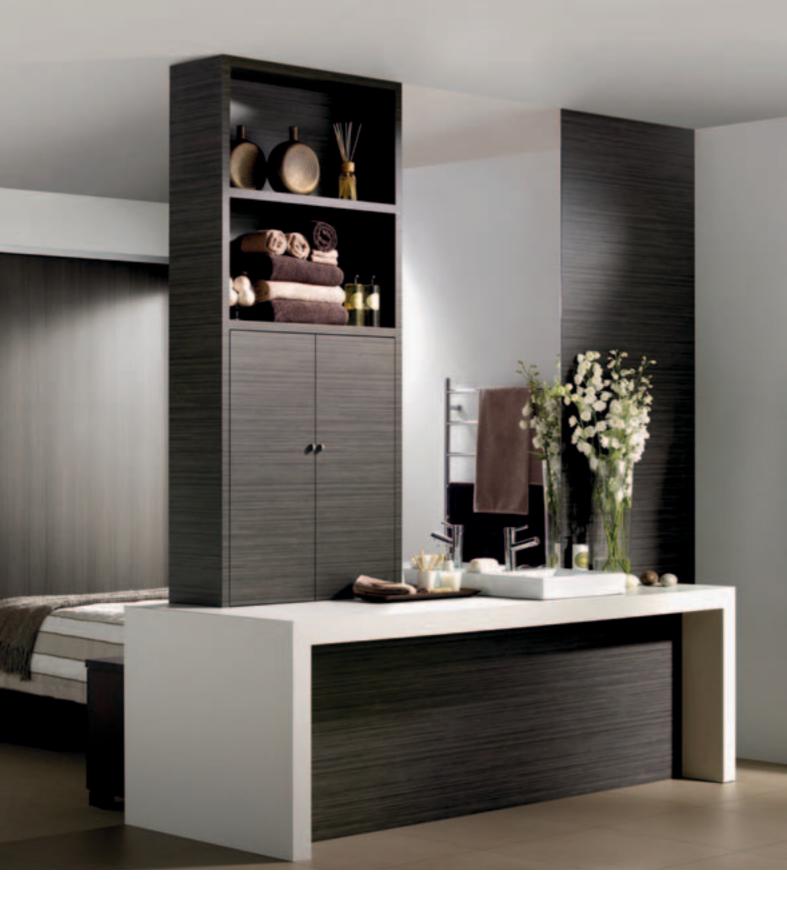

# MELTECA®

**MELTECA® DECORATED BOARD** is a versatile pre-decorated panel with a durable melamine surface on both sides. Melteca is the right choice for cupboards, drawers, shelving, furniture and vertical applications. Each colour in the range has matching PVC or ABS edging. It is available in a naturale, pearl, stipple or Puregrain finish with select colours also available in Hi-Gloss. See the Melteca availability guide at melteca.co.nz for finish options.

# PUREGRAIN

**MELTECA® Puregrain** is the perfect substitute for natural wood products. It gives you all the benefits you'd expect of Melteca Decorated Board and its subtly textured finish not only looks like natural wood, but feels like it too. Puregrain finish is available in any décor from the extensive Melteca colour range.