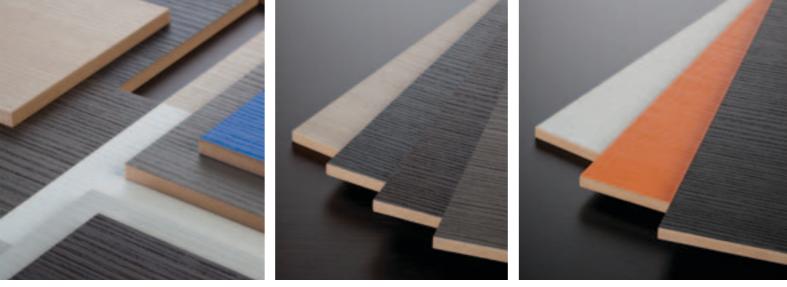

# PUREGRAIN

**MELTECA® Puregrain** is the perfect substitute for natural wood products. It gives you all the benefits you'd expect of Melteca Decorated Board and its subtly textured finish not only looks like natural wood, but feels like it too. Puregrain finish is available in any décor from the extensive Melteca colour range.

### **MELTECA** Puregrain is sampled in:

Refined Oak

Slalom

Charred Oak

Dark Oak

Seasoned Oak

#### Limed Ash

Burnished Wood

Tawny Linewood

Ebony Bellezza

Blackened Linewood

Ebony Macassar