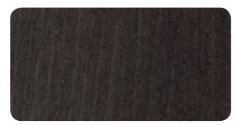

Chocolate Pear

Seal Grey

Ebony Bellezza

Licorice Linea

Carbon Vapour

Blackened Linewood

Burnished Wood

Ebony Macassar

Dawn Grey

Bliss Cinder

Fossil

Bullet

Limed Ash

Black

**MELTECA®** Hi-Gloss panels add a new dimension to drawers and other vertical kitchen surfaces. The decorated panels come in a gloss finish for no fuss maintenance. Each of the 9 colours in the range has matching Gloss PVC Edging.