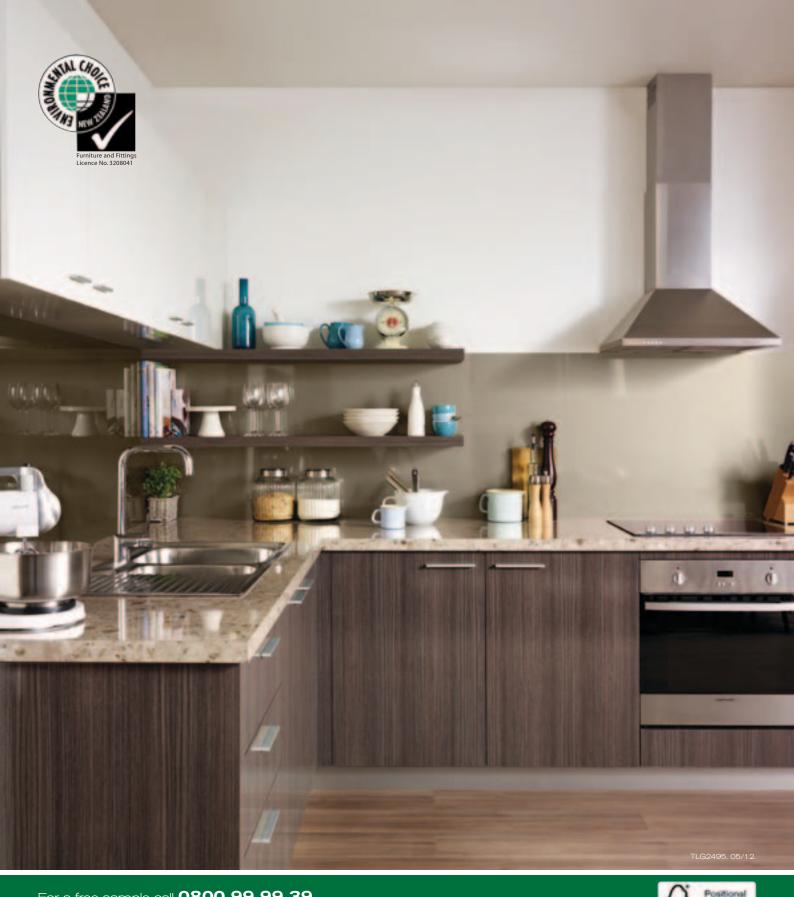

# MELTECA®

**MELTECA® DECORATED BOARD** is a versatile pre-decorated panel with a durable melamine surface on both sides. Melteca is the right choice for cupboards, drawers, shelving, furniture and vertical applications. Each colour in the range has matching PVC or ABS edging. It is available in a naturale, pearl, stipple or Puregrain finish with select colours also available in Hi-Gloss. See the Melteca availability guide at melteca.co.nz for finish options.

# PUREGRAIN

**MELTECA® Puregrain** is the perfect substitute for natural wood products. It gives you all the benefits you'd expect of Melteca Decorated Board and its subtly textured finish not only looks like natural wood, but feels like it too. Puregrain finish is available in any décor from the extensive Melteca colour range.