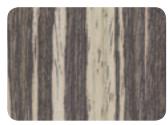

# PUREGRAIN

**MELTECA® Puregrain** is the perfect substitute for natural wood products. It gives you all the benefits you'd expect of Melteca Decorated Board and its subtly textured finish not only looks like natural wood, but feels like it too. Puregrain finish is available in any décor from the extensive Melteca colour range.

### **MELTECA** Puregrain is sampled in:

Refined Oak

Slalom

Charred Oak

Dark Oak

Seasoned Oak

#### Limed Ash

Burnished Wood

Tawny Linewood

Ebony Bellezza

Blackened Linewood

Ebony Macassar