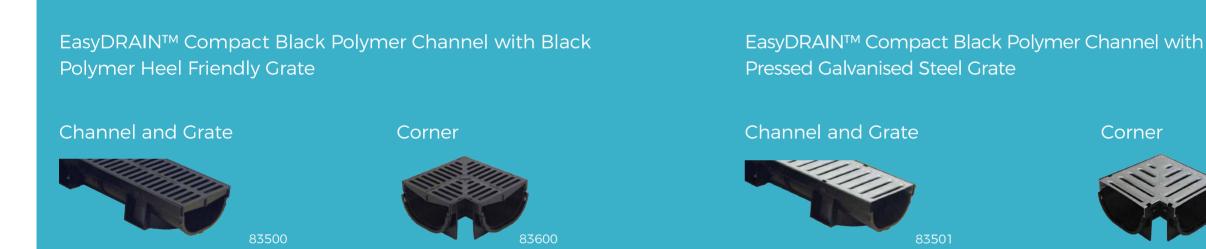

## **BLACK POLYMER**

**GRATE GUIDE MATERIAL** 

BLACK POLYMER SELLER!

11111111111111111111111111111111111

**CHANNEL** 

CORNER

CORNER

**SLIM PIT** 

HEEL FRIENDLY BLACK POLYMER

PRESSED GALVANISED STEEL

PRESSED STAINLESS STEEL

EURODESIGN™316 STAINLESS STEEL

**GALVANISED ROUND BAR** 

**COMPONENTS** 

Leaf Dome

SURFACE WATER DRAINAGE DISPLAY 003