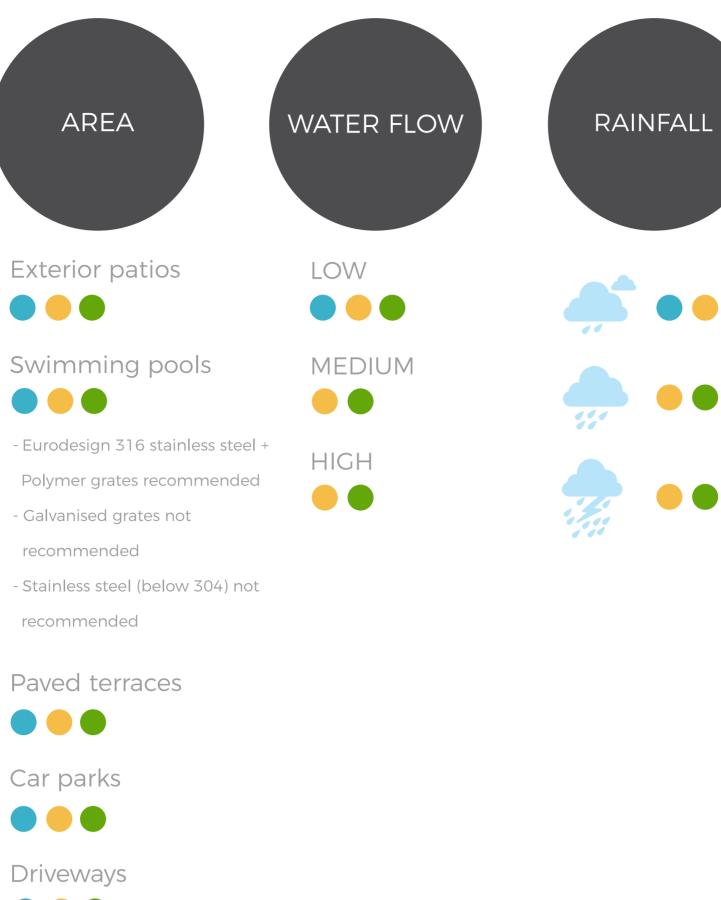

# SURFACE WATER DRAINAGE

HOW TO CHOOSE THE RIGHT SYSTEM FOR YOU

needs.

Our systems are designed to cover all of your domestic drainage

system and products are right for you:

The following factors will determine which Surface Water Drainage