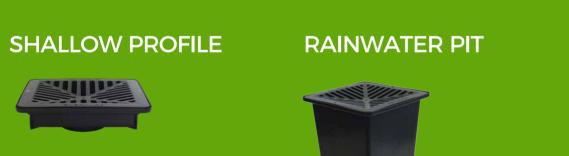

Leaf Dome

Flo-way<sup>™</sup> / Rainwater Pits Our Flo-way<sup>™</sup> / Rainwater Pits & Grates are designed to integrate with the

**COMPACT Converter** 

suitable around swimming

HANDY HINT

EasyDRAIN™ range. It is an innovative and simple approach

to solving your drainage problems

and Rainwater Pits. Go to our website for product codes and variations.

Sandstone Polymer:

Our range of Flo-way™ Grates are suitable for the Flo-way™ Deep and Shallow Pits