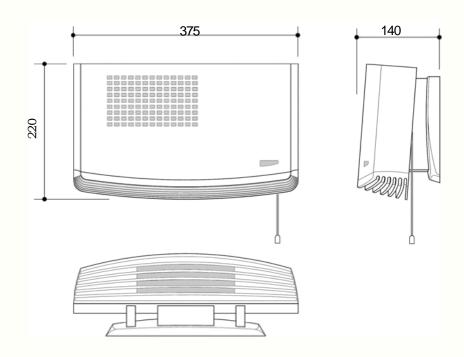

## Serene Wall Mounted Fan Heater

**Heater Dimensions** 

Width: 375mm Height: 220mm 140mm Depth:

Weight: 2.35 kg