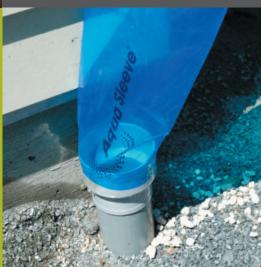

## WATERPROOF SLEEVE BETWEEN PVC PIPE WORK & CONCRETE

PVC Pipe work and Concrete allows for expansion and contraction between PVC and concrete.

Temporary water control tubing and waterproof pipe sleeve.

UV stabilised for longer life.

25 metre roll

Fits up to 130 mm diameter pipes.

Sleeve between PVC pipe work and concrete.

Temporary flexible flume for water control.

For further information on AquaSleeve® or other products in the Cirtex Residential Range contact us: