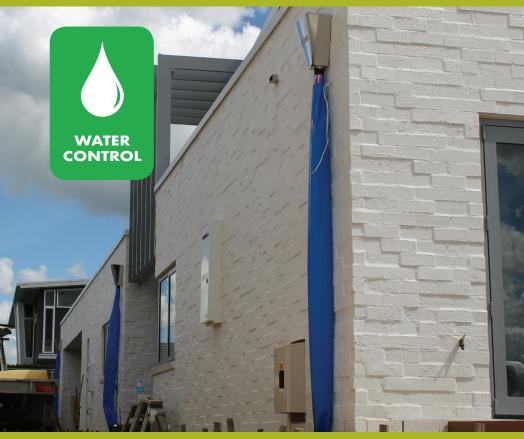

## TEMPORARY FLEXIBLE FLUMES

Prevents erosion by controlling water from outlet pipes down embankments & across and to a suitable release point – Aqua Sleeve® will fit up to a 130mm O/D outlet pipe.

UV stabilised for longer life.

25 metre roll

Fits up to 130 mm diameter pipes.

Sleeve between PVC pipe work and concrete.

Temporary flexible flume for water control.

For further information on AquaSleeve® or other products in the Cirtex Residential Range contact us: