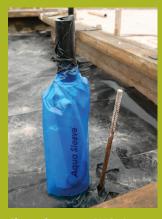

## **TEMPORARY DOWNPIPE**

AquaSleeve® is a heavy duty UV stabilised plastic tubing which can be clamped or taped to an outer pipe for the following applications:

## **TEMPORARY DOWNPIPES**

For building sites where it is beneficial to redirect storm water during construction to avoid excess surface water and muddy, efficiency reducing conditions.