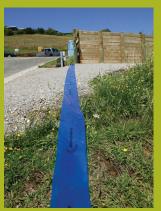

## TEMPORARY FLEXIBLE FLUMES

Prevents erosion by controlling water from outlet pipes down embankments & across and to a suitable release point – Aqua Sleeve® will fit up to a 130mm O/D outlet pipe.

UV stabilised for longer life.

25 metre roll

Fits up to 130 mm diameter pipes.

Sleeve between PVC pipe work and concrete.

Temporary flexible flume for water control.

For further information on AquaSleeve® or other products in the Cirtex Residential Range contact us: