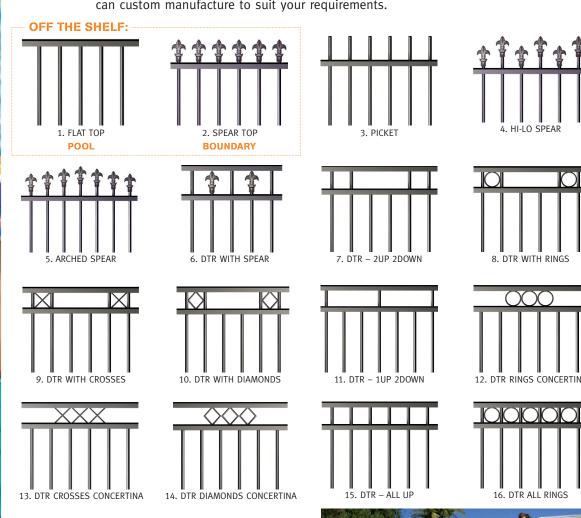

**Profiles:** Below are our most popular designs, if you don't see anything you like we can custom manufacture to suit your requirements.

#### STRONGER SAFER!

For additional safety above and beyond current legislation all our pool panels are manufactured with an ultra strength core, making them our strongest pool fence panels to date!

**Available** 

off the

**Shelf:** 

Pool
Panels:
2450x1200mm

**Gates:** 975X1200mm

SATIN BLACK

PALLADIUM SILVER

**Boundary** 

975X900MM

SATIN BLACK

**Custom:** 

Any Size and rake

Any colour (almost!)

If you can dream it

Visit our website or

Special Orders Desk

we can build it!