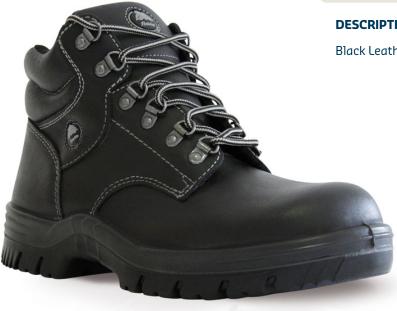

# SATURN

| ARTICLE | 805-60510 |
|---------|-----------|
| SIZES   | 2-13 UK   |
| Range   | Naturals  |

DESCRIPTION

Black Leather Lace Up Safety Boot

## **FEATURES**

Dual density PU sole PU comfort insole Heat resistant to 130°C Tunnel System® Anti-static sole Slip resistant Flexible midsole

USE >Agriculture >Automotive >Manufacturing

### MAINTENANCE

To keep footwear in usable conditions it is recommended to maintain it always clean and polished. If wet shoes should be dried at room temperature. Never heat at stove.

| DESCRIPTION    | DETAIL         |
|----------------|----------------|
| Color          | Black          |
| Construction   | Injected       |
| Upper          | Smooth leather |
| Lining         | Cambrelle      |
| Insole         | Polyurethane   |
| Safety Toe Cap | Steel          |
| Midsole        | Polyurethane   |
| OutSole        | Polyurethane   |
|                |                |
| Standards      | AS/NZS 2210.3  |