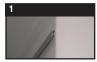

#### Installation

Once you have firmly attached the Slimline rail to the wall (1), attach the hanging cable from either end of the track (2) then slide the cable along the track to your desired spot \* Hooks & mounts sold separately