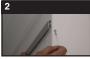

#### Installation

Once you have firmly attached the Slimline rail to the wall (1), attach the hanging cable from either end of the track (2) then slide the cable along the track to your desired spot \* Hooks & mounts sold separately