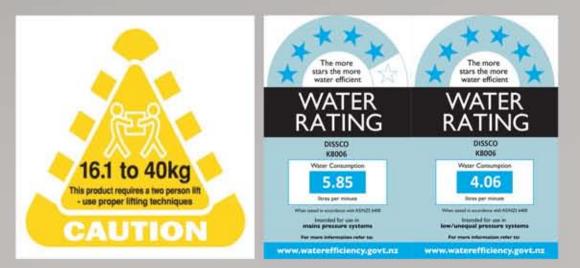

## Twin Drawer Elite 900RH

- DISSCO K8006 Gooseneck Mixer.
- Satin stainless steel drawer handle trim.
- Offset right hand tub provides a large satin stainless steel bench top.
- Powder coated galvanized steel cabinet and drawers.
- Both drawers 810 mm wide and 450 mm deep, bottom drawer 385 mm high, top drawer 255 mm high.
- Washing machine by-pass fitting on left or right.
- Quality drawer hardware.
- Separate washing machine taps.  $\bigcirc$
- Unit 900 mm wide, 560 mm deep, 900 mm high. ( )
- Tub 510 W, 410 D, 220 H mm.