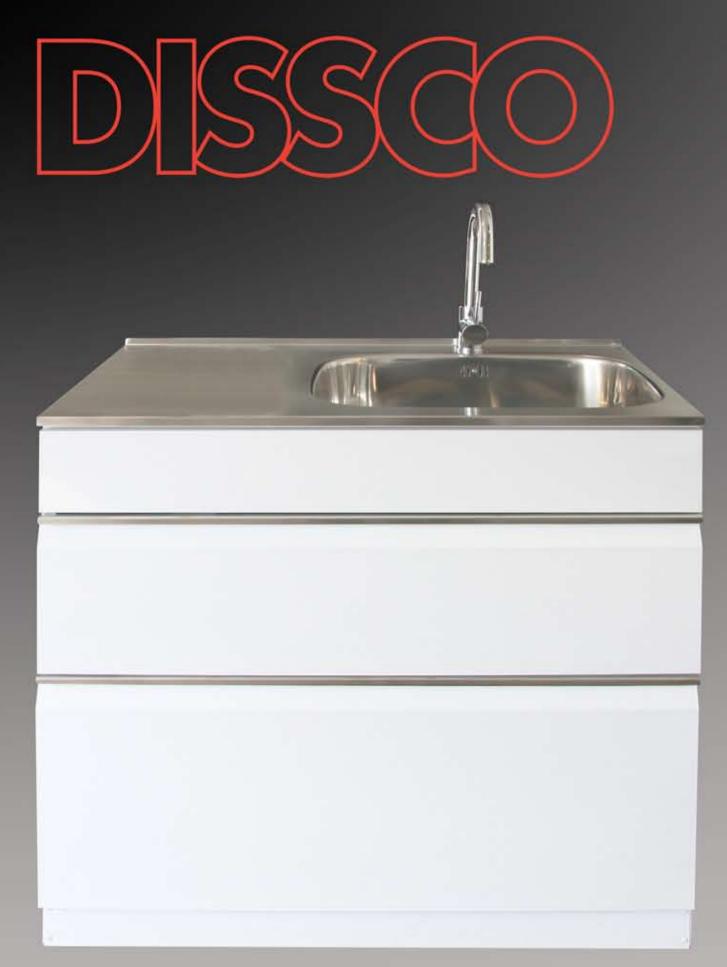

Code TD900ER Sku 319288

Manufactured by: **Dunedin Stainless Steel Co. Ltd.** Phone 03 477-3448 fax 03 477-3101 E-mail info@dissco.co.nz www.dissco.co.nz

## Twin Drawer Elite 900RH

- DISSCO K8006 Gooseneck Mixer.
- Satin stainless steel drawer handle trim.
- Offset right hand tub provides a large satin stainless steel bench top.
- Powder coated galvanized steel cabinet and drawers.
- Both drawers 810 mm wide and 450 mm deep, bottom drawer 385 mm high, top drawer 255 mm high.
- Washing machine by-pass fitting on left or right.
- Quality drawer hardware.
- Separate washing machine taps.  $\bigcirc$
- Unit 900 mm wide, 560 mm deep, 900 mm high. ( )
- Tub 510 W, 410 D, 220 H mm.