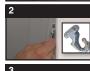

## Installation

Once you have firmly attached the Artrack to the wall (1), insert the sliding hook from either end of the track and attach the nylon cable using the loop end to the sliding hook (2). Use the supplied picture hook to hang your item (3).