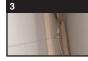

## Installation

Once you have firmly attached the Artrack to the wall (1), insert the sliding hook from either end of the track and attach the nylon cable using the loop end to the sliding hook (2). Use the supplied picture hook to hang your item (3).