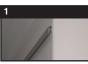

## Installation

Once you have firmly attached the Artrack to the wall (1), insert the sliding hook from either end of the track and attach the nylon cable using the loop end to the sliding hook (2). Use the supplied picture hook to hang your item (3).