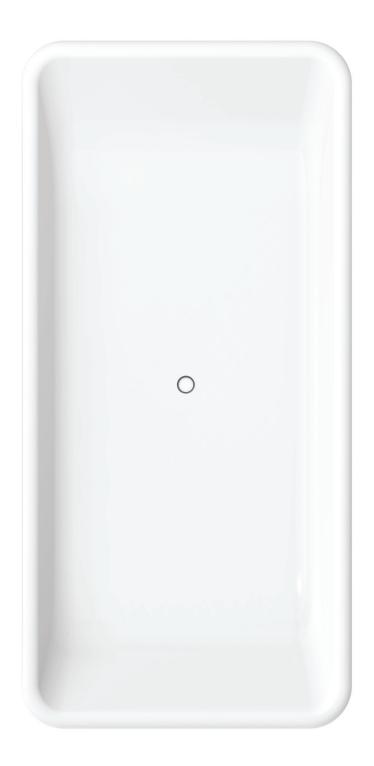

## Acrylic Freestanding Bath

Nominal Size: 1600mm x 768mm x 560mm

A statement of sheer style, the dramatic freestanding Cube bath is the ultimate in indulgence. The thinner rim profile is in line with current European designer trends and enhances the crisp, confident lines of this elegant and very contemporary bath. Rounded edges and soft, dual reclining ends make Cube the last word in comfort. Complete the look with matching Cube basins and toilet suite.

1600mm long x 768mm wide x 560mm deep - standard Code No.CU6W

| Durability:    | Sanitaryware grade acrylic resists chipping, will not rust and has excellent<br>heat retention properties. Its high gloss finish has natural slip resistance.<br>Minor scratch marks can be removed with gentle metal polishes, such as<br>Brasso. |
|----------------|----------------------------------------------------------------------------------------------------------------------------------------------------------------------------------------------------------------------------------------------------|
| Waste Outlet:  | The reinforced waste outlet is suitable for 40mm diameter standard waste assembly.                                                                                                                                                                 |
| Bath Capacity: | Cube 1600 - 375 litres                                                                                                                                                                                                                             |
| Installation:  | The bath is suitable for freestanding bath installations. <i>Refer to Installatoin Instruction for further installation information</i> .                                                                                                          |
| Colours:       | White only.                                                                                                                                                                                                                                        |
| Dimensions:    | All dimensions are in millimetres and are subject to normal manufacturing variations. Caroma pursues a policy of continuing improvement in design and performance of its products. The right is therefore reserved to vary                         |