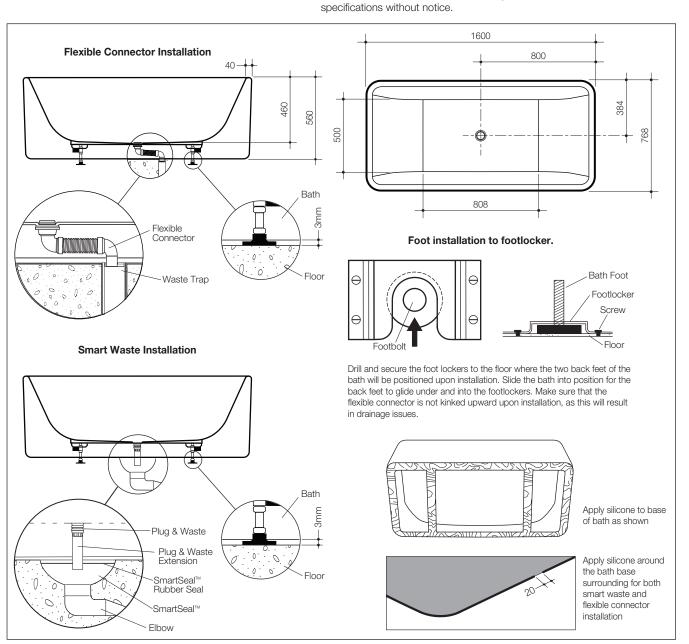

1600mm long x 768mm wide x 560mm deep - standard Code No.CU6W

| Durability:    | Sanitaryware grade acrylic resists chipping, will not rust and has excellent<br>heat retention properties. Its high gloss finish has natural slip resistance.<br>Minor scratch marks can be removed with gentle metal polishes, such as<br>Brasso. |
|----------------|----------------------------------------------------------------------------------------------------------------------------------------------------------------------------------------------------------------------------------------------------|
| Waste Outlet:  | The reinforced waste outlet is suitable for 40mm diameter standard waste assembly.                                                                                                                                                                 |
| Bath Capacity: | Cube 1600 - 375 litres                                                                                                                                                                                                                             |
| Installation:  | The bath is suitable for freestanding bath installations. <i>Refer to Installatoin Instruction for further installation information</i> .                                                                                                          |
| Colours:       | White only.                                                                                                                                                                                                                                        |
| Dimensions:    | All dimensions are in millimetres and are subject to normal manufacturing variations. Caroma pursues a policy of continuing improvement in design and performance of its products. The right is therefore reserved to vary                         |