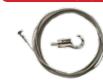

#### 3m Stainless Hanging Cable

- Used with Gallery, Slimline and Ceiling Track
- Holds up to 25kg

#### Stainless Hanging Set

- Used with Gallery, Slimline and Ceiling Track
- Includes: Gallery Hook, 2m Stain-
- Holds up to 25kg