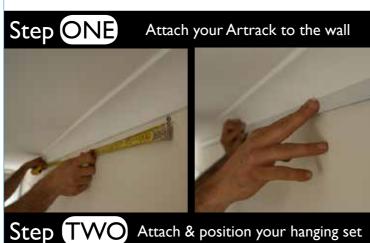

# Introducing the new pr50 Hanging System

Retro-fit or new build incorporating shadowline cornice with hidden hanging system. Modern Homes use shadowline ceiling systems. Now with the pr50 you never have to put another hole in your wall!

pr50 - Patent Pending 2012201796

Set up your home like a gallery in three easy steps

Step THREE Position you canvas or painting

Adjust using griplock technology

Step FOUR

Homes, galleries and offices throughout the country use Artrack picture hanging solutions for their sophisticated look and ease of use