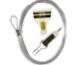

#### Picture Rail Hanging Set

- Used on traditional picture rails Includes: Moulding Hook, Gallery Hook, 1.5m Nylon Loop Cable
- Holds up to 8kg Colours available: Silver: Gold, White.

Picture Rail Hanging Set

Used on traditional picture rails Includes: Moulding Hook, Slimline Hook, I.5m Nylon Loop Cable