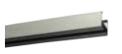

#### Gallery Track

- Available in 2m lengths Includes fixing clips, wall screws, end caps
- Holds up to 25kg Colours: White and Silver

- Cable gripping technology Holds up to 25kg

#### limline Track

- Available in 2m lengths Includes: Fixing Clips, Wall Screws, End Caps
- Holds up to 15kg
- Colours available: Celing White, Pearl White, Off White, Silver