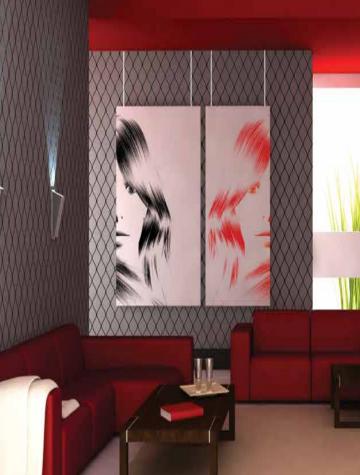

## Suspension Solutions

Ceiling tracking systems, window and internal display. Options for suspended and tensioned floor to ceiling.

### Suspension only

Tensioned floor to ceiling