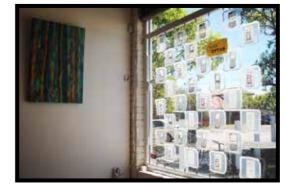

## Suspension Solutions

Ceiling tracking systems, window and internal display. Options for suspended and tensioned floor to ceiling.

### Suspension only

Tensioned floor to ceiling