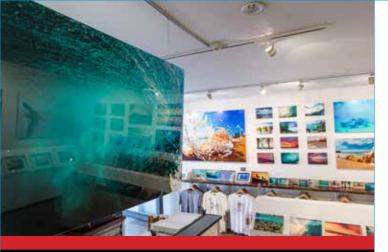

# artrack the art of hanging

Artrack picture hanging systems have been designed to provide a modern and flexible solution to art hanging for homes, offices and gallery spaces.

#### Why use Artrack's picture hanging system?

Artrack allows you to change your display as often as you like, with the greatest of ease, so every picture you have will have a chance to shine!

Just invested in a rental property and you cringe at the thought of your tenants hammering and drilling holes into your freshly painted wall? Artrack GALLERY or SLIMLINE picture hanging systems mean hole free walls and your tenants can hang their pictures wherever they choose.

# Gallery Range

The GALLERY range is the original Artrack range and offers a heavy-duty track and hanging components. It's modern design and strength makes it the most superior range on the market.

# Slimline Range

With a "slimmer" track profile Artrack's **SUMLINE** range is a safe and superior hanging system designed to fit discreetly in your space.