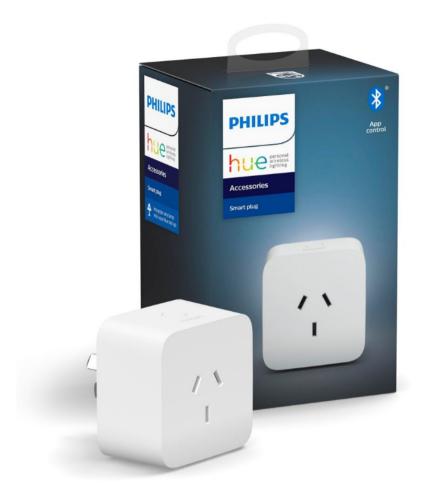

PHILIPS
Hue
Smart plug
Add any light to your
Hue system
Instant control via
Bluetooth
Control with app or
voice\*
Add Hue Bridge to
unlock more

8718699689346

# Easy smart control

This small, unassuming accessory allows you to turn any light — even one in which you can't place a Hue bulb — into a smart light so that you can control it via the Hue app or voice. Use Bluetooth for instant light control or connect to the Hue Bridge to unlock more features.

## Inconspicuous, compact design

The Philips Hue Smart plug was designed to blend into any environment. Small, white, and with a subtle design, the Smart plug allows you to add any light to your Hue system without any added wires or hassle.