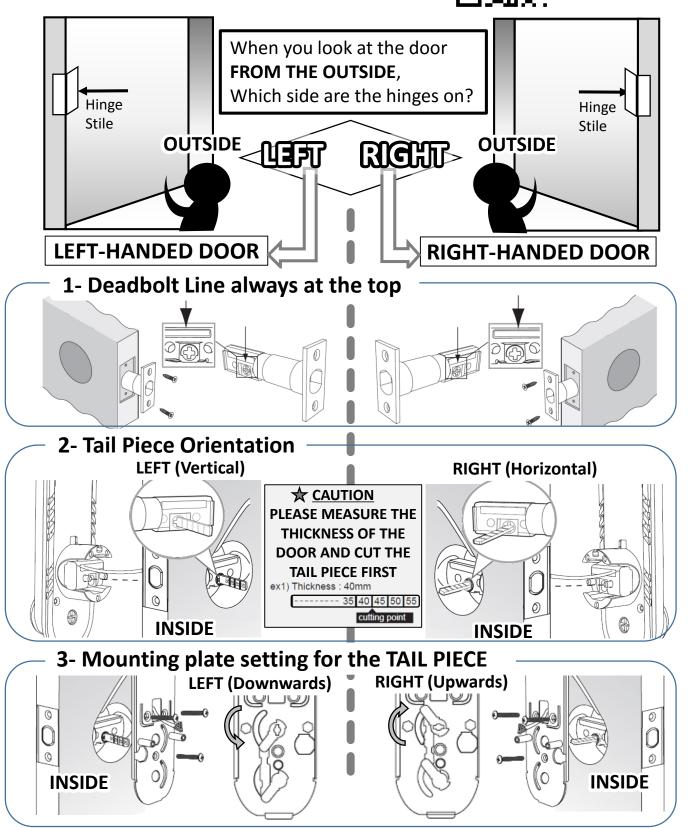

## **CHECK THE DOOR DIRECTION**

- 7- FINAL CHECK
- 1. Install 4 batteries. A Melody will sound when all 4 batteries are installed correctly.
- 2. Close the door to detect the magnetic sensor. You can hear the beep sound when the magnetic sensor detects. After that, press [OPEN/CLOSE] button to check whether the dead bolt works properly.
- 3. Stick the magnetic sensor with attention on the distance.