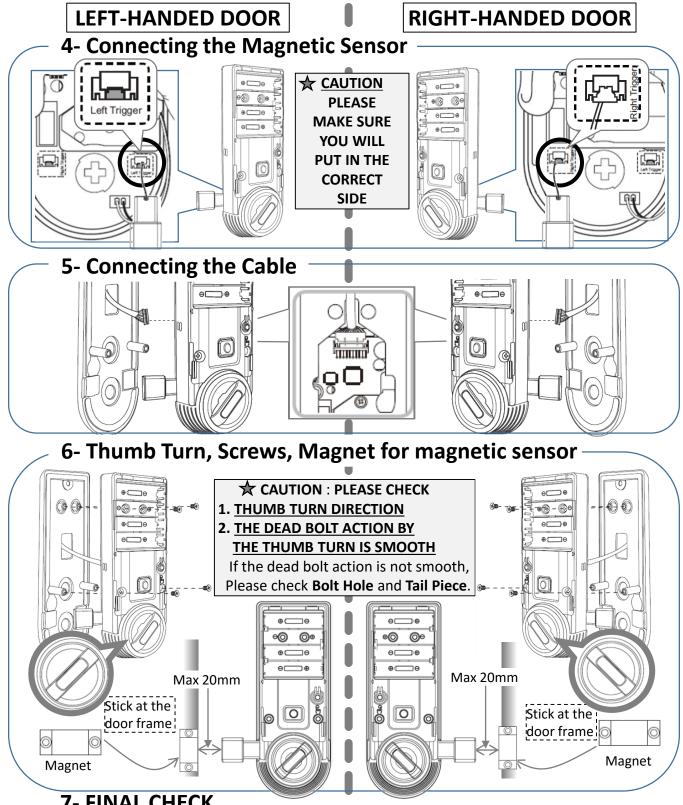

## **CHECK THE DOOR DIRECTION**

- 7- FINAL CHECK
- 1. Install 4 batteries. A Melody will sound when all 4 batteries are installed correctly.
- 2. Close the door to detect the magnetic sensor. You can hear the beep sound when the magnetic sensor detects. After that, press [OPEN/CLOSE] button to check whether the dead bolt works properly.
- 3. Stick the magnetic sensor with attention on the distance.

**<u>CAUTION</u>** : The gap between the door side and the door-frame magnetic sensors should be close enough to be detected.

For support, please call this number **1-800-665-397** For tutorial videos & manuals please go to our website: www.digitaldoorlocks.com.au